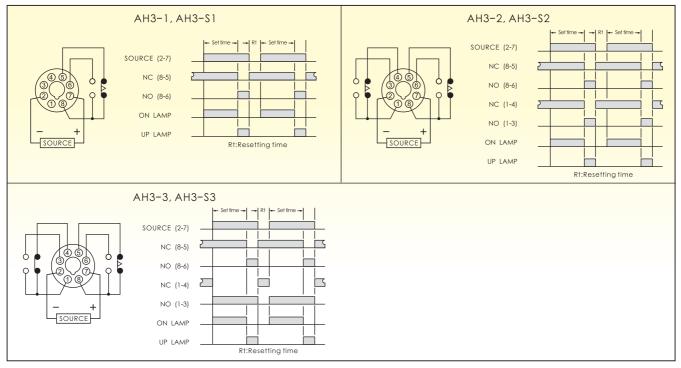

|                    |                    |                    |
| 使用周圍溫度           |         | -10°C~+55°C                                                                                   |                    |                    |                    |                    |                    |
| 使用周圍濕度           |         | 45~85%RH                                                                                      |                    |                    |                    |                    |                    |
| 重量               |         | Approx. 150g                                                                                  |                    |                    | Approx. 155g       |                    |                    |

# 限時繼電器



## 接線圖與時序圖



### 外觀尺寸圖



### ▲NV ANV 士研電機股份有限公司 ANV ELECTRIC CO., LTD.

### 高雄總公司

高雄市三民區金山路151號 Tel :+886 7 359 5833 Fax :+886 7 359 5822 E-Mail : anv@anv.com.tw

士研電機(香港)有限公司 香港沙田火炭坳背灣街61-63號盈力工業中心12樓5室 Tel:+85226902588 Fax:+85226902511 E-Mail:hkg@anv.com.tw

#### 台南分公司

台南市東區林森路一段60號 Tel :+88662160988 Fax :+88662160388 E-Mail : tainan@anv.com.tw

#### 士研電機(馬)有限公司

25-1, Jalan 1/116B, Kuchai Entrepreneur's Park, Off Jalan Kuchai Lama, 58200 Kuala Lumpur, Malaysia Tel :+60 3 7980 3328 Fax :+60 3 7980 3779 E-Mail : anv@anv.com.my 台中分公司 台中市南屯區文心路一段532號 Tel: +886 4 2320 9930 Fax :+886 4 2320 9960 E-Mail : taichung@anv.com.tw