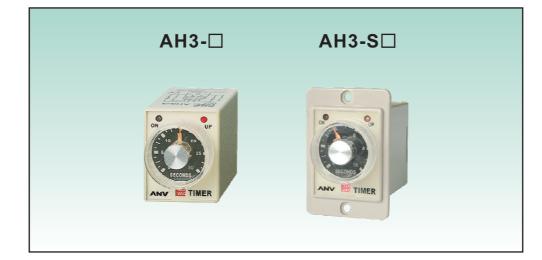

- 內置專用CMOS IC,具高信賴度及穩定度
- 提供0.1sec至100hrs時間範圍可供客戶選擇
- 精確度高,往復誤差小於±1%以下
- 兩只電源指示燈,可清楚指示電源接通及時間到指示
- AH3-□使用接合器(Type Y-40)即可將標準露出安裝型轉變為埋入安裝型
- 具有CE認證

規 格

| 時間範圍             |         | SEC: 1, 3, 6, 10, 30, 60, 100<br>MIN: 3, 6, 10, 30, 60, 100<br>H R: 3, 6, 10, 24, 30, 60, 100 |                    |                    |                    |                    |                    |
|------------------|---------|-----------------------------------------------------------------------------------------------|--------------------|--------------------|--------------------|--------------------|--------------------|
| 額 定 電 壓          |         | DC(V):12, 24, 48, 110<br>AC(V):12, 24, 48, 110, 220, 240, 380, 415, 440 50/60Hz               |                    |                    |                    |                    |                    |
| 指示燈動作            |         | ON-UP 兩只指示燈                                                                                   |                    |                    |                    |                    |                    |
| 輸<br>出<br>接<br>點 | 型 號     | AH3-1                                                                                         | AH3-2              | AH3-3              | AH3-S1             | AH3-S2             | AH3-S3             |
|                  | 限 時 1 C | 5A 250VAC<br>電阻性負載                                                                            |                    | 5A 250VAC<br>電阻性負載 | 5A 250VAC<br>電阻性負載 |                    | 5A 250VAC<br>電阻性負載 |
|                  | 限 時 2C  |                                                                                               | 5A 250VAC<br>電阻性負載 |                    |                    | 5A 250VAC<br>電阻性負載 |                    |
|                  | 瞬 時 1C  |                                                                                               |                    | 5A 250VAC<br>電阻性負載 |                    |                    | 5A 250VAC<br>電阻性負載 |
| 壽                | 機 械     | $5 \times 10^{6}$ times                                                                       |                    |                    |                    |                    |                    |
|                  | 電氣      | 10 <sup>5</sup> times                                                                         |                    |                    |                    |                    |                    |
| 復歸時間             |         | 0.1 sec max                                                                                   |                    |                    |                    |                    |                    |
| 消耗功率             |         | 2VA                                                                                           |                    |                    |                    |                    |                    |
| 使用周圍溫度           |         | -10°C~+55°C                                                                                   |                    |                    |                    |                    |                    |
| 使用周圍濕度           |         | 45~85%RH                                                                                      |                    |                    |                    |                    |                    |
| 重量               |         | Approx. 150g                                                                                  |                    |                    | Approx. 155g       |                    |                    |